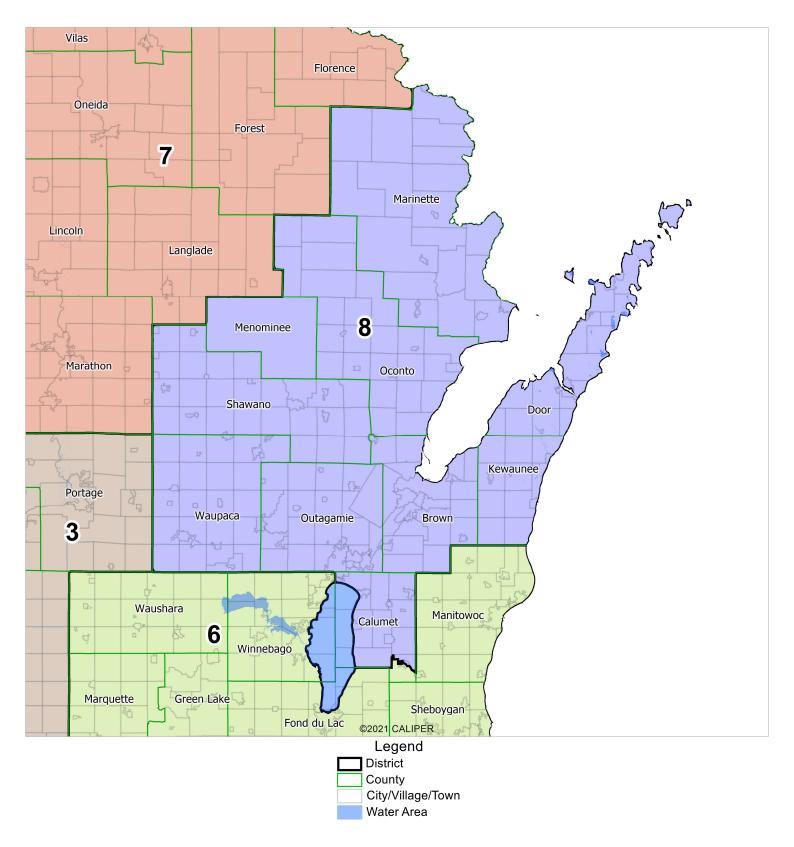

### Proposed Congressional Map: District 7 Submitted by Citizen Mathematicians and Scientists

**A-8** 

# Proposed Congressional Map: District 8 Submitted by Citizen Mathematicians and Scientists