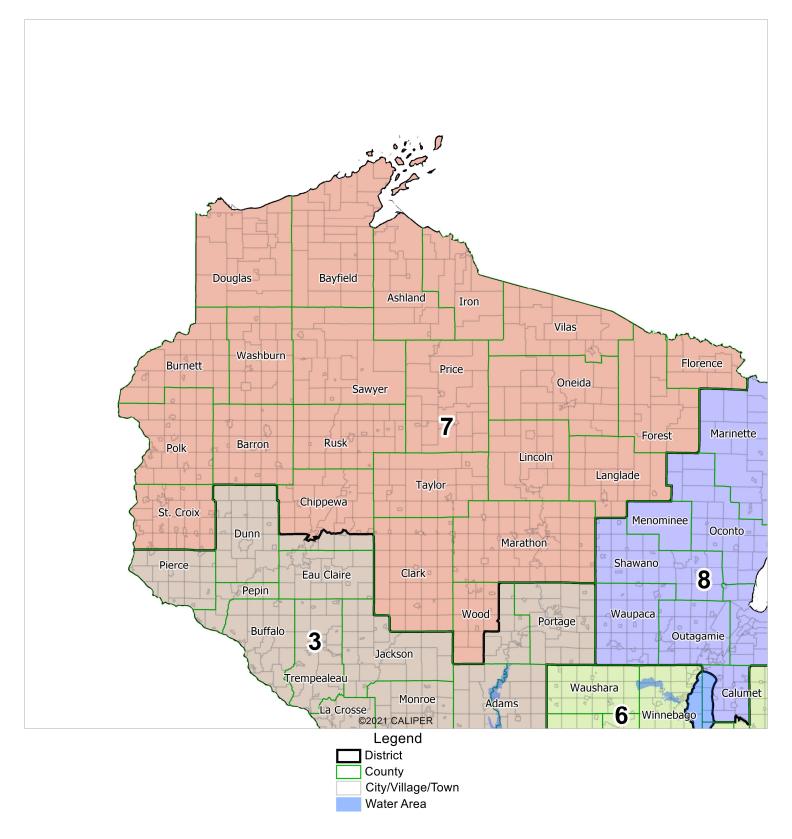

### Proposed Congressional Map: District 7 Submitted by Citizen Mathematicians and Scientists

**A-8** 