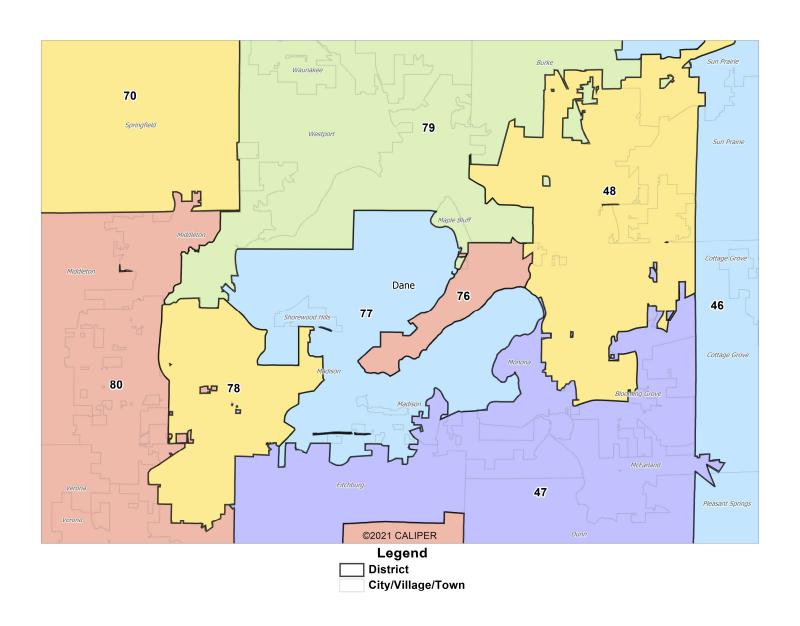

# Proposed State Assembly Map: City of Madison Submitted by Citizen Mathematicians and Scientists