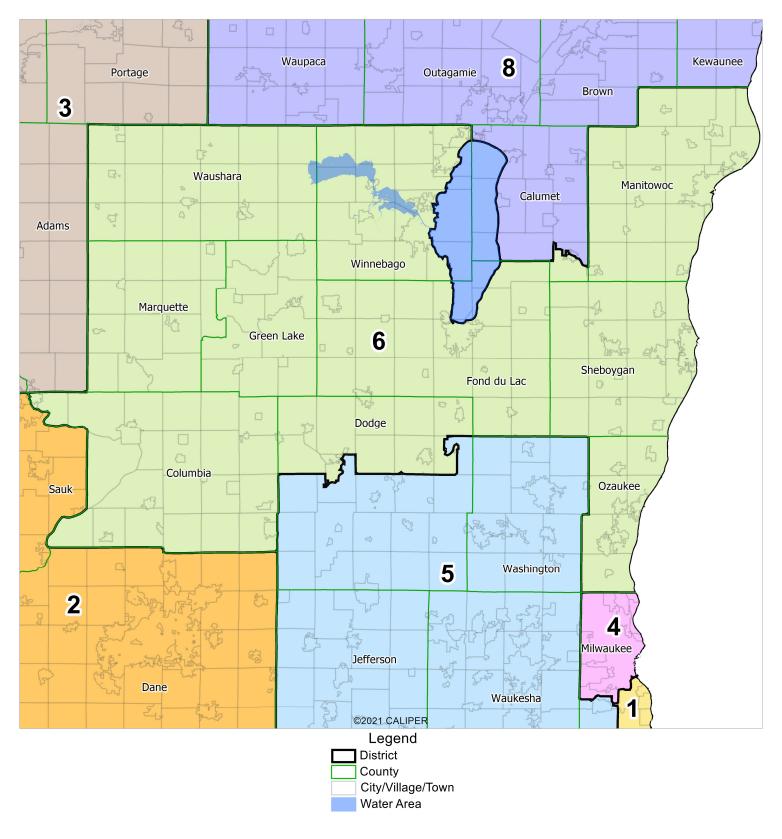

### Proposed Congressional Map: District 6 Submitted by Citizen Mathematicians and Scientists