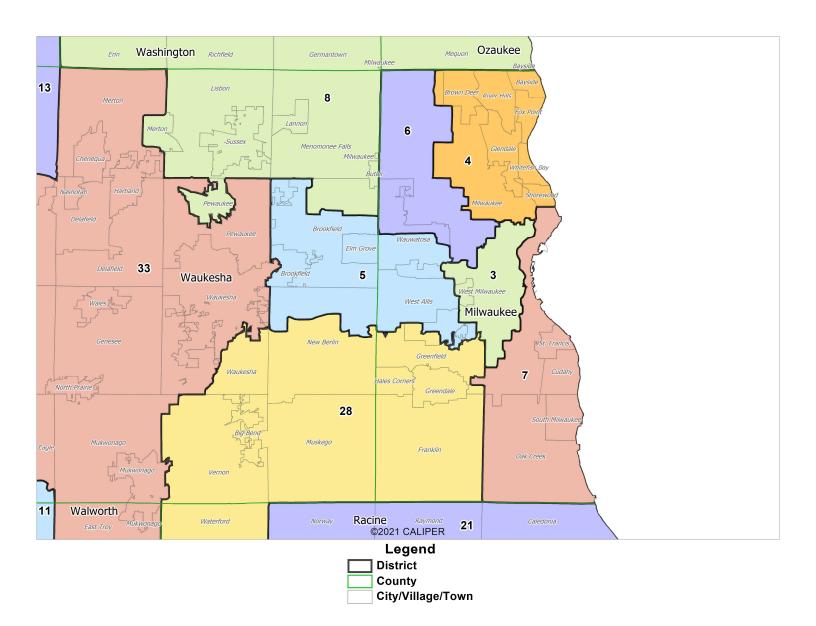

# Proposed State Assembly Map: Milwaukee County Submitted by Citizen Mathematicians and Scientists