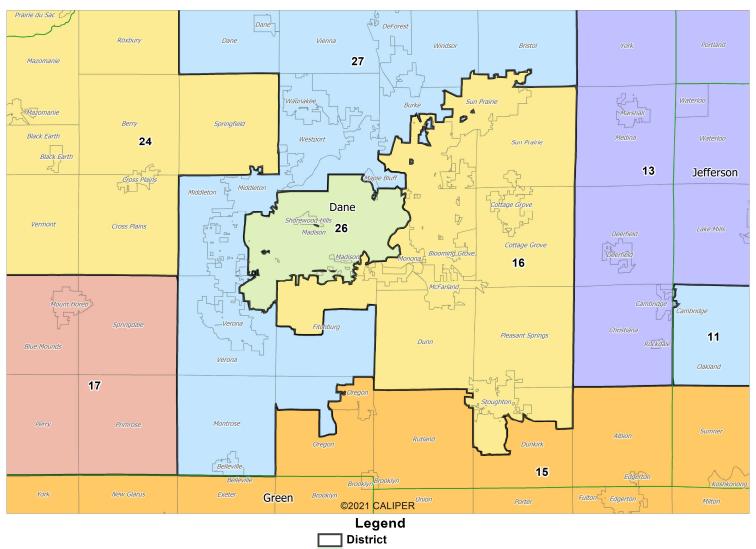

# Proposed State Assembly Map: Dane County Submitted by Citizen Mathematicians and Scientists

District
County
City/Village/Town