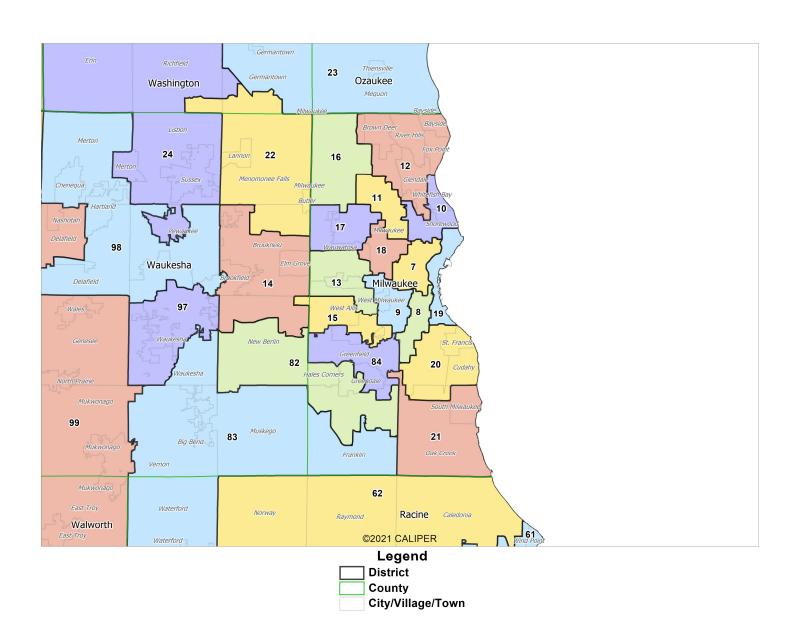

# Proposed State Assembly Map: Milwaukee County Submitted by Citizen Mathematicians and Scientists