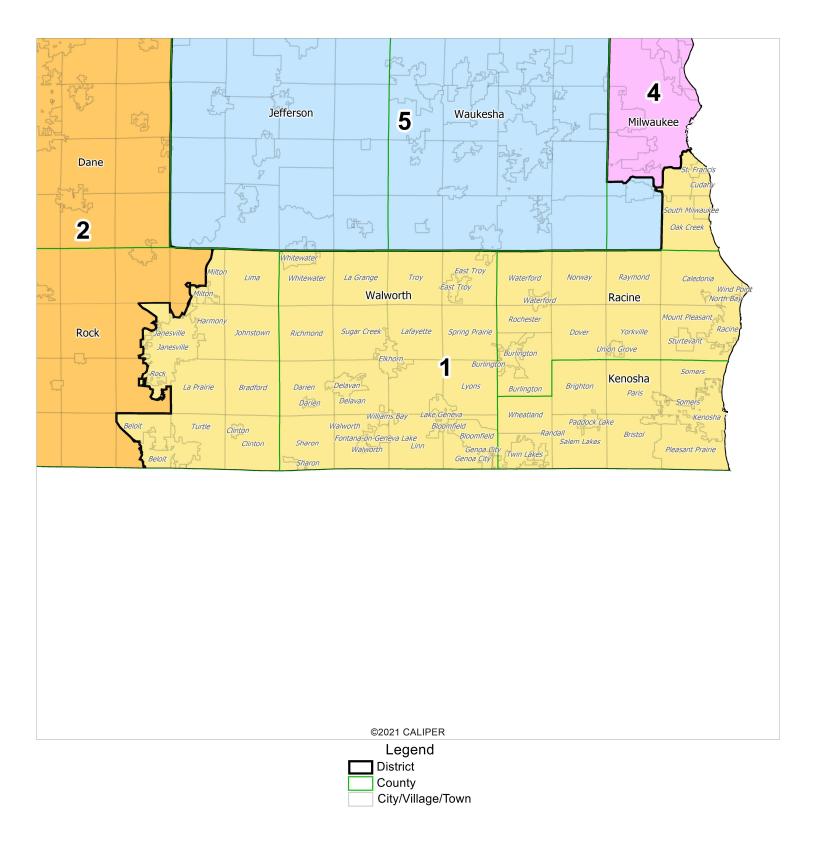

#### Proposed Congressional Map: District 1 Submitted by Citizen Mathematicians and Scientists

### Proposed Congressional Map: District 4 Submitted by Citizen Mathematicians and Scientists

A-5

#### Proposed Congressional Map: District 5 Submitted by Citizen Mathematicians and Scientists

A-6
Exhibit A to Citizen Mathematicians and Scientists' Brief,
submitted December 15, 2021 Johnson v. WEC (2021AP1450-OA)