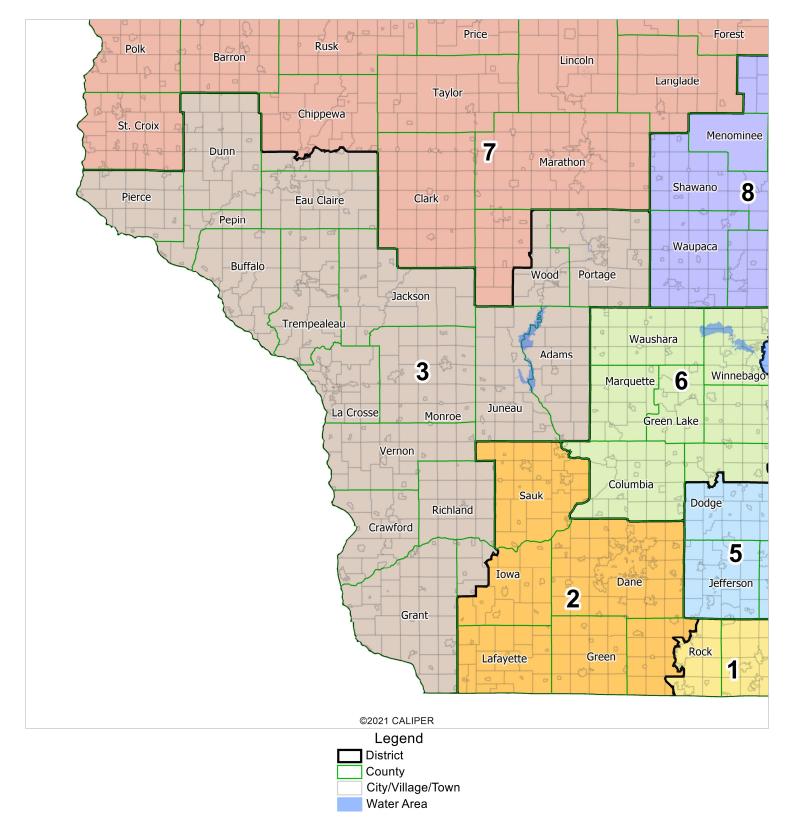

### Proposed Congressional Map: District 7 Submitted by Citizen Mathematicians and Scientists

**A-8** 

# Proposed Congressional Map: District 8 Submitted by Citizen Mathematicians and Scientists