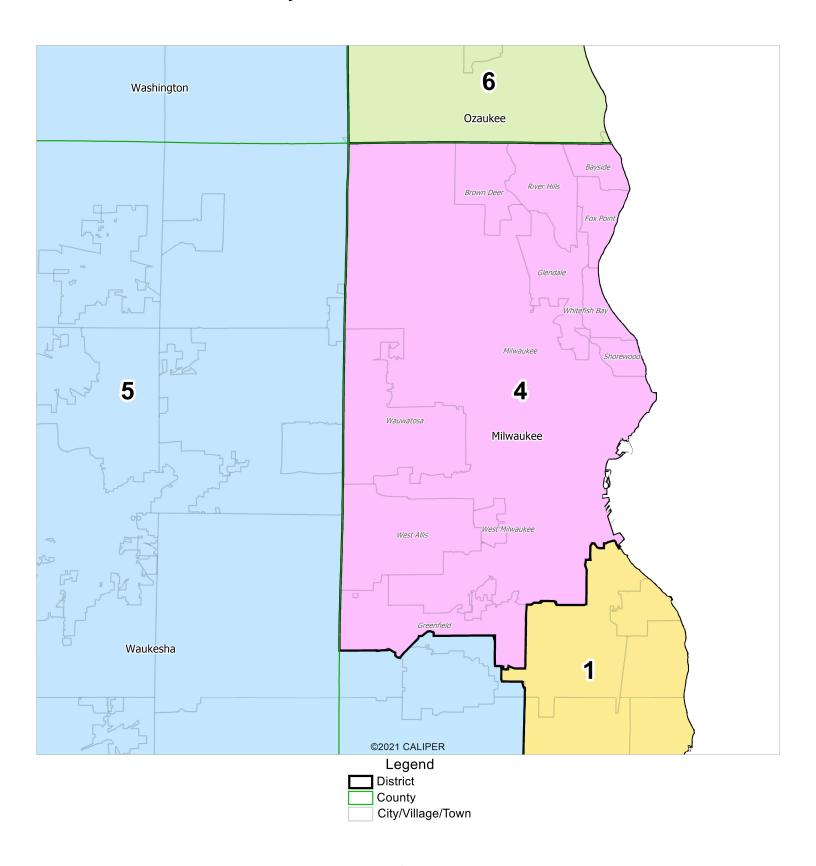

### Proposed Congressional Map: District 4 Submitted by Citizen Mathematicians and Scientists

A-5