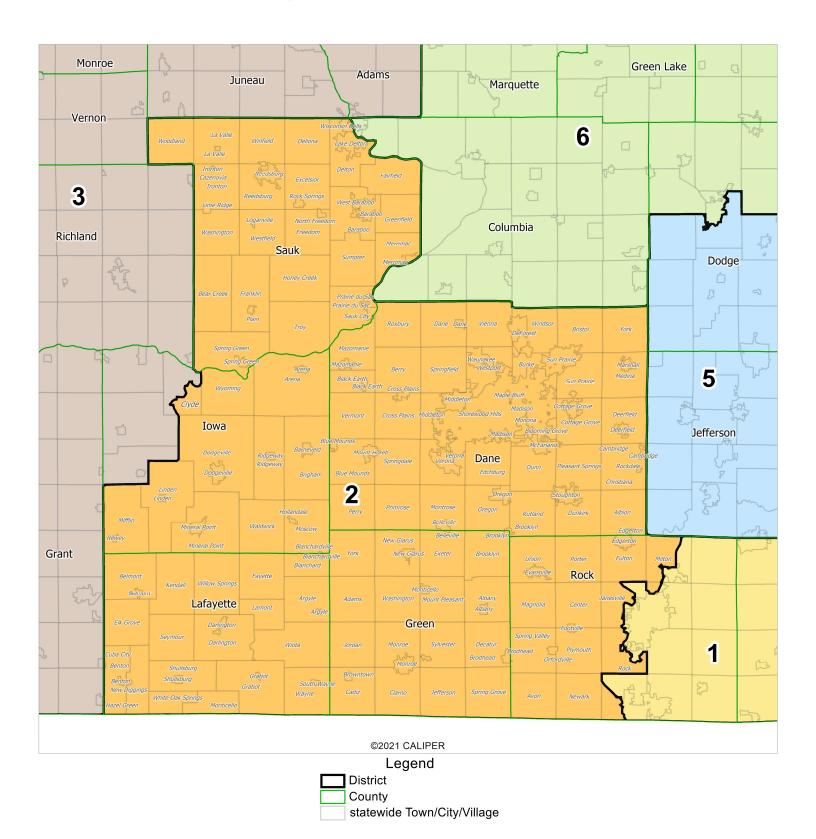

#### Proposed Congressional Map: District 2 Submitted by Citizen Mathematicians and Scientists

### ProposedCongressional Map: District 3 Submitted by Citizen Mathematicians and Scientists

A-4

### Proposed Congressional Map: District 6 Submitted by Citizen Mathematicians and Scientists