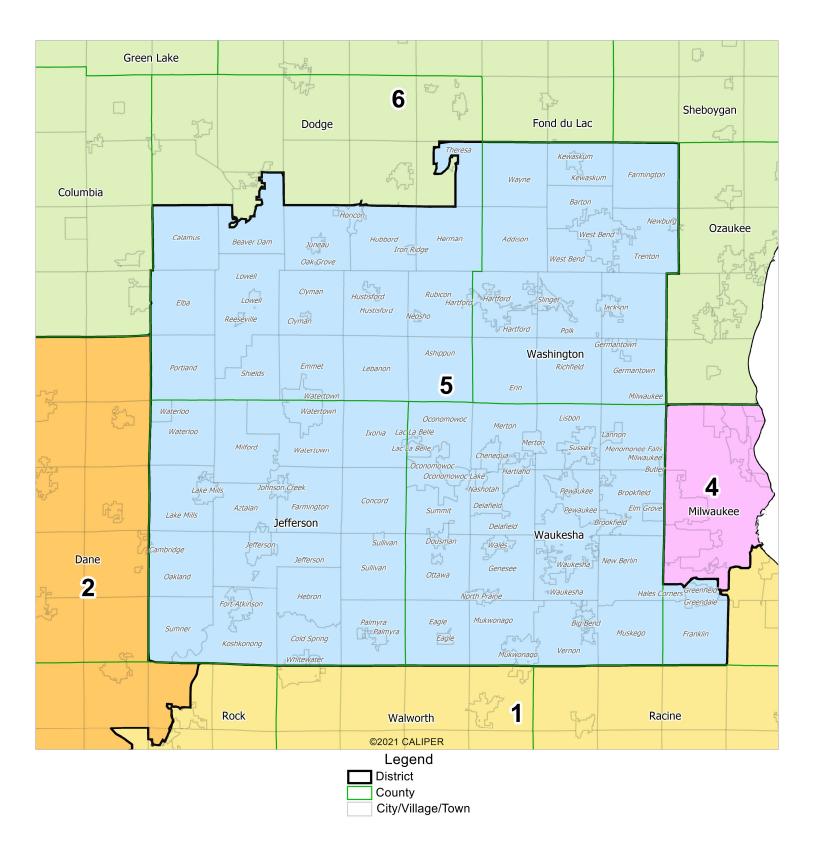

#### Proposed Congressional Map: District 5 Submitted by Citizen Mathematicians and Scientists

A-6
Exhibit A to Citizen Mathematicians and Scientists' Brief,
submitted December 15, 2021 Johnson v. WEC (2021AP1450-OA)