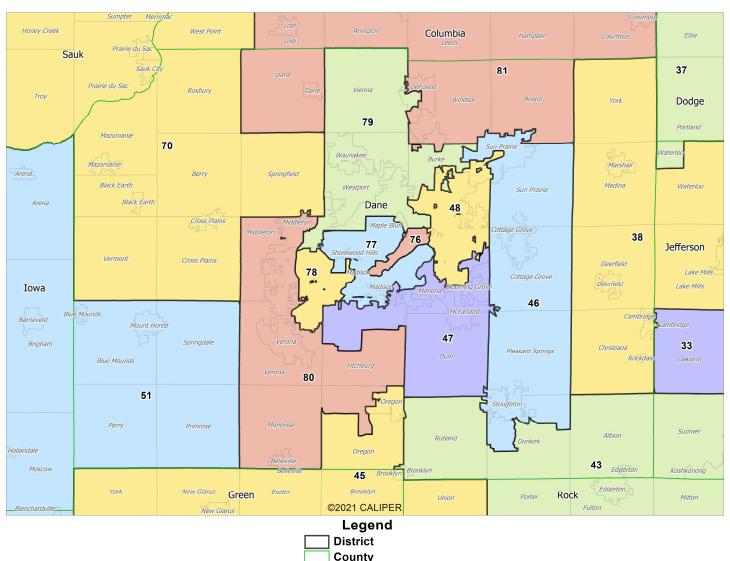

# Proposed State Assembly Map: Dane County Submitted by Citizen Mathematicians and Scientists

District
County
City/Village/Town