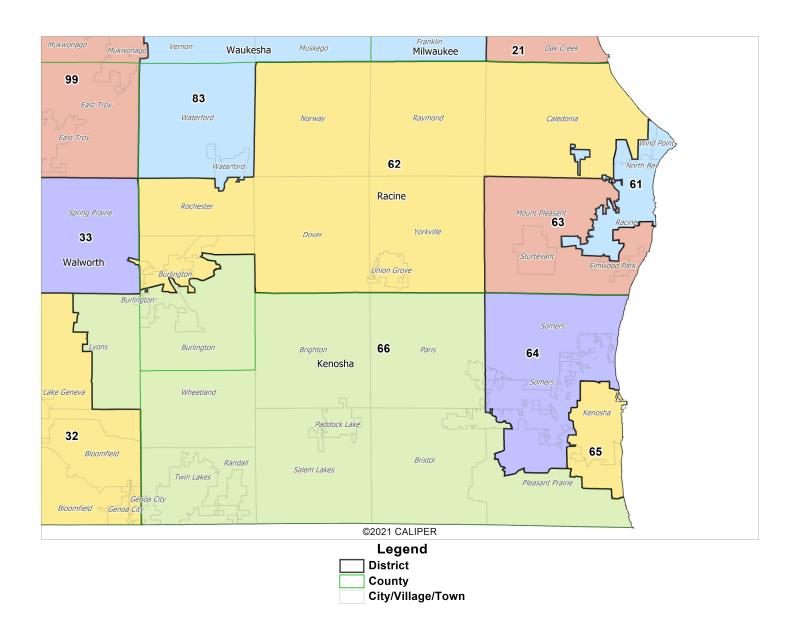

# Proposed State Assembly Map: Kenosha & Racine Counties Submitted by Citizen Mathematicians and Scientists