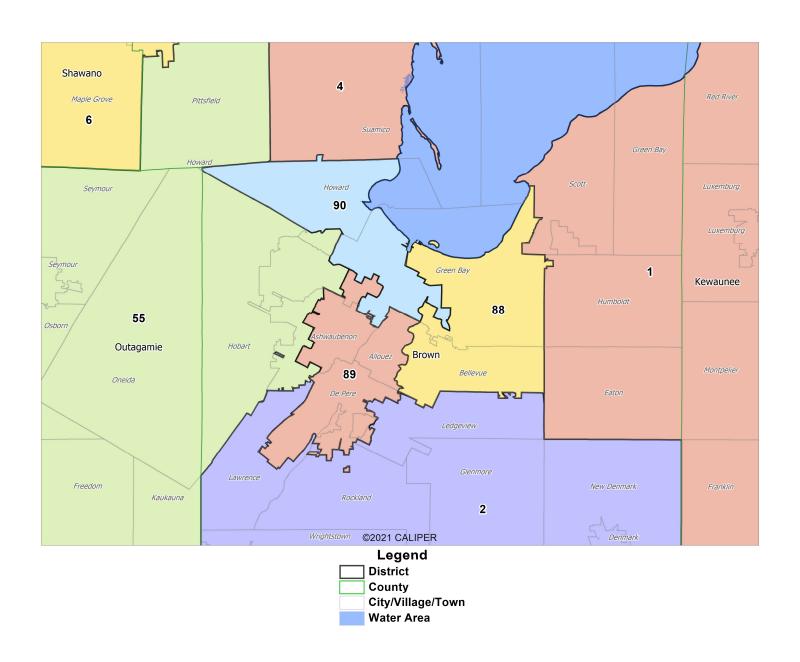

#### Proposed State Assembly Map: City of Green Bay Submitted by Citizen Mathematicians and Scientists